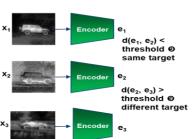

## Automated Target Recognition (ATR)

- Few-shot learning
- Geospatial-aware ATR improves detection and identification
- Traditional and machine-learned solutions
- Data analytics to identify optimal training samples