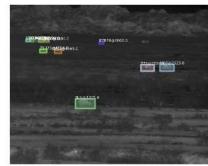

## Automated Target Recognition (ATR)

- Few-shot learning
- Geospatial-aware ATR improves detection and identification
- Traditional and machine-learned solutions
- Data analytics to identify optimal training samples

#### **Sensor Modalities**

Multi-sensor modality applications (ground level, UAS, Satellite)

EO, NIR, SWIR, MWIR, LWIR

Panchromatic, MSI, HSI