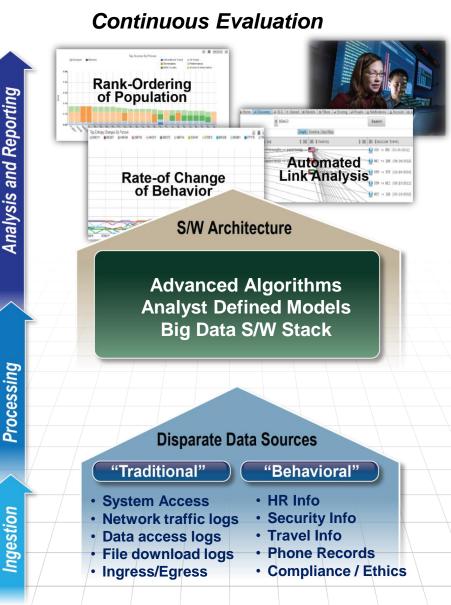

## LM Wisdom® Insider Threat Identification

- Lead generation showing individuals of most concern
- Evaluation of employee
  <u>attributes, behaviors and actions</u>:
  - Data fusion from large disparate enterprise systems
  - Counterintelligence analystdefined models
- Drill-down for further investigation
- Discover new info through automated link analysis