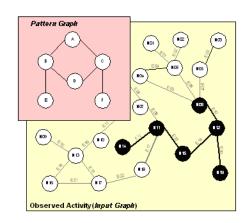

# grind ur rep

By Thayne Coffman, Seth Greenblatt, and Sherry Marcus

GRAPH-BASED TECHNOLOGIES FOR INTELLIGENCE ANALYSIS

Enhancing traditional algorithmic techniques for improved pattern

- Mature communication analysis, graph analytics, group detection, SNA capabilities
  - All operationally tested in intel community
- Synergistic research programs in cultural metrics, sentiment analysis, NLP on blog & IM data, spatial pattern recognition & analysis, applications of machine learning to HUMINT & COMINT
- 10 years of experience on sensitive R&D programs as prime and sub
- 21CT team includes internal "domain experts" in: WoW, Second Life, Sims Online, EVE Online, WW2Online, SWG, LOTRO, MUDs, ...