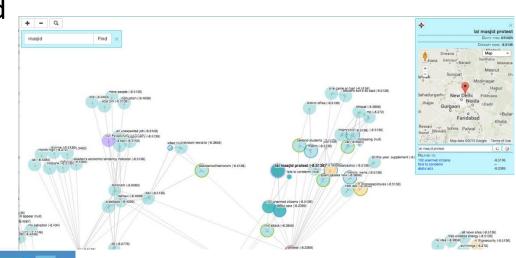

## **Contact Information**

- Sunil Rawat, CEO, Omniscience
  - sunil.rawat@omni.sc
  - 408-394-6426
- Manu Shukla, CTO, Omniscience
  - manu.shukla@omni.sc
  - 571-217-6401

Find a conceptline related to "11 psyops", find a bunch of related entities, search from interface to Google shows suspicion that ISIS is US creation

Based on 12 hours data+trimmed concept lines to 0.2% of those found.

Quickly find most central concepts or sort/search/map/explore/study

Find a conceptline related to "11 psyops", find a bunch of related entities, search from interface to Google shows suspicion that ISIS is US creation