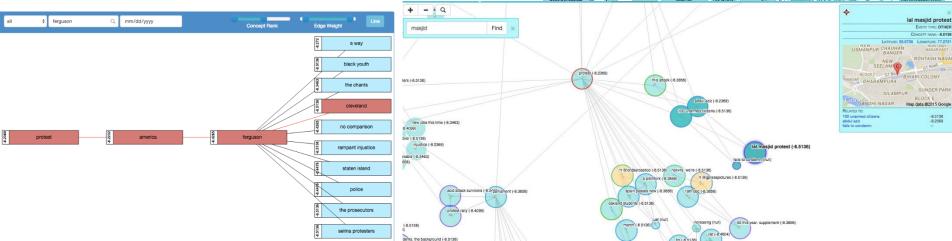

## **Contact Information**

- Sunil Rawat, CEO, Omniscience
  - sunil.rawat@omni.sc
  - 408-394-6426
- Manu Shukla, CTO, Omniscience
  - manu.shukla@omni.sc
  - 571-217-6401

Find a conceptline related to "11 psyops", find a bunch of related entities, search from interface to Google shows suspicion that ISIS is US creation

Based on 12 hours data+trimmed concept lines to 0.2% of those found.

Quickly find most central concepts or sort/search/map/explore/study

Find a conceptline related to "11 psyops", find a bunch of related entities, search from interface to Google shows suspicion that ISIS is US creation