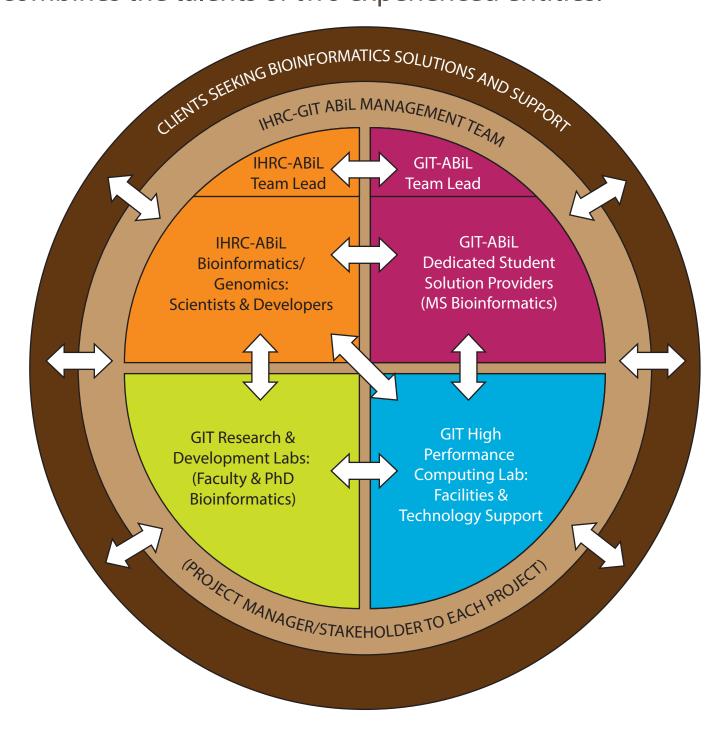

# ABiL partnership

The ABiL partnership combines the experienced program management expertise of IHRC with the bioinformatics leadership of Georgia Institute of Technology. Jointly, the ABiL team has over 50 years of bioinformatics experience.

The ABiL partnership combines the talents of two experienced entities:

#### **Georgia Institute of Technology**

- o Demonstrated success in the development of cutting edge bioinformatics solutions
- o Leading research institute with over 15 years of experience in providing bioinformatics training at domestic and international levels
- o Powerful clusters with Big Data and High Performance Computing capabilities

### **IHRC**

- o Extensive knowledge of the public health mission and intricate familiarity with the operations of government entities
- o Effective project management and client engagement from project inception to completion to ensure success and mitigation of risks
- o Providing bioinformatics expertise and advanced molecular detection solutions to support the CDC's mission since 2011